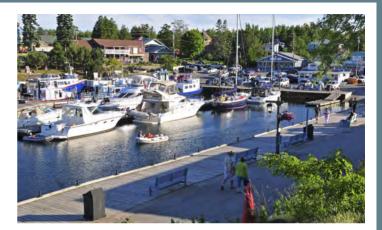

Just past Amanda Island, head west up the Long Sault and Wabauno Channels, or enter the South Channel and soon reach the town of Parry Sound. Several marinas are within walking distance of a great little town with everything you need to re-provision for the next leg of your journey.