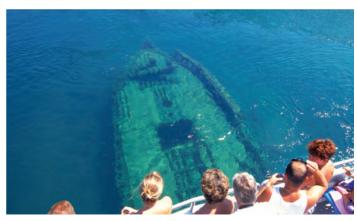

Starting at the bottom of Georgian Bay in either Midland or Penetanguishene, you can cruise west up the eastern shore of the Bruce Peninsula in relatively open water but protected from the pre-

vailing westerly winds. Marina hop as you visit such towns as Wasaga Beach, Thornbury, Collingwood, Owen Sound, Wiarton and Tobermory. The Fathom Five Provincial Park at Tobermory is a scuba divers dream with the many wrecks being very well preserved by the cold fresh water. Or tuck into Colpoy's Bay, Melville Sound or Isthmus Bay and swing on the hook. Don't miss the miles of sandy beaches at Wasaga Beach, Giant's Tomb (Kitchikewana's final resting place – hence the hump in the islands geography) or Awenda Provincial Park.

With a multitude of anchorages and docks with shore based campsites, everyone can enjoy the hiking trails, beaches and swimming no matter how large or small your boat is.

A few nautical miles to the east lies the small towns of Victoria Harbour and Port McNicoll and the deep water port of the former CP Railway where the S.S. Keewatin is now moored and open for daily tours in season.