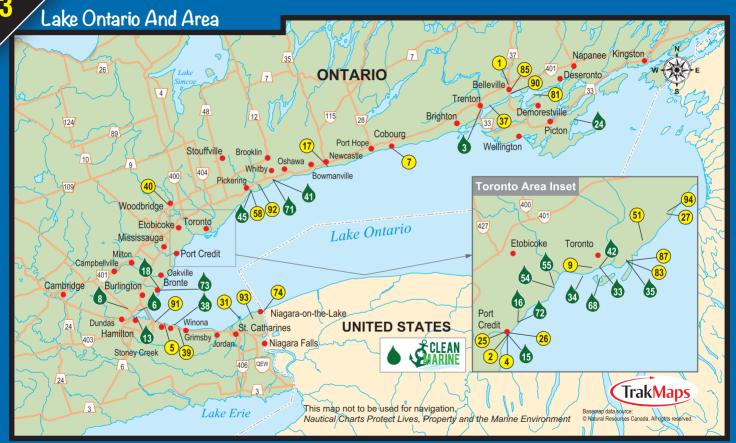

Most peoples' reaction upon reaching the shore is one of awe: the sheer expanse of open and uninterrupted water is amazing. It simply disappears off into the horizon from most vantage points.

Beginning in the east at Kingston, at the mouth of the historic Rideau Canal and the Thousand Islands area, the history of this great lake begins to come alive. Kingston was once the capital of Canada, but its' fascinating museums go way beyond the city's place in our country's history. The Museum of the Great Lakes, Military Communications and Electronics Museum, Museums of Health Care, Woodworking and a few others are all here. For the more adventurous, Kingston calls itself the Freshwater Diving Capital of Canada, and the Freshwater Sailing Capital of the World. More than 40 wrecks lie on the bottom of nearby waters, for novice to advanced divers to explore. On land, don't miss the Kingston Buskers' Rendezvous in early July each year.

Proceeding further west, the open waters of the Bay of Quinte south of Belleville and Trenton are a sailor's dream with favourable winds blowing nearly all summer long. Trenton is the entrance to the Trent Severn Waterway and plays host to a spectacular Air Show each summer, and the Waterfront Festivals in Cobourg and Oshawa are not to be missed.

Sandbanks Provincial Park near Picton has arguably the best beach on the lake. There are plenty of marinas in each of these areas to accommodate visiting vessels with launch ramps, amenities and re-provisioning opportunities to make your visit fun and easy.

Continuing west, the Whitby Harbour has a great history rivaling Toronto in the 1800's, but today services purely recreational boaters and features a festival with fireworks, tall ships, entertainment, and children's activities on the last weekend of July.

A little further west we reach the Greater Toronto Area beginning with the communities of Pickering and Scarborough, with its' majestic bluffs, and proceeding on to the Toronto Islands. The Islands feature an incredible view of the city, and parklands with beaches, barbecues, washrooms, picnic areas and a kids' carnival. On the fringes of Toronto, east or west, there are several marinas that put you at or near the services you might need... plus fabulous shopping and delicious places to grab a bite.

Downtown Toronto has transient slips that can put you right in the centre of everything: from the major league ballpark, to concert venues, world-class theatres, great night clubs, pubs and restaurants, and even hotels.

The former site of Ontario Place – that unmistakable big white golfball dome just west of Toronto – has transient slips on the north and south sides. Many popular summer events draw boaters to this spot.

Heading west again, Port Credit Harbour features an in-water boat show in both spring and late summer each year. There's plenty of transient dockage space available in this community as well as in Bronte Village further west. Both areas have unique shops and restaurants for an enjoyable afternoon stroll and change of pace.

Hamilton lies at the far western end of Lake Ontario, and although famous for its' steel mills, there's a surprise for boaters just beyond the

888.857.7114 | www.cratesbelleville.com | service@cratesbelleville.com

## WHITBY -

www.whitby.ca/en

Burlington Skyway Bridge in Hamilton Bay. Along these shores, in the shadow of the Niagara Escarpment there are beautiful parklands and the 120 year old Royal Hamilton Yacht Club and the much more recent Harbour West Marina. The destroyer "HMCS Haida" is now permanently moored in Hamilton Harbour. This warship was active in the Canadian Navy from 1943 to 1963 and is well worth a visit aboard.

Smaller towns are strewn along the shores of Lake Ontario, all offer transient dockage and services, and the local entertainment and small town festivals are plentiful: try the Royal Canadian Henley Regatta at St. Catharines, or see the tall ships at Canal Days at Port Colborne.

Heading back slightly east, but still in Ontario waters, Stony Creek on the south shore of the lake has a large marina, surrounded by beautiful parklands and picnic areas. At Niagara-on-the-Lake you can hop on a jet boat and head up through the exciting rapids on the mighty Niagara River to the "whirlpool" at the base of the Canadian Horseshoe Falls. Or catch a play at the Shaw Festival.