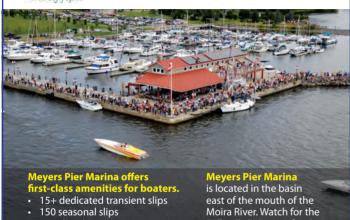

# **MEYERS PIER MARINA**

L 44 08.09' N Lo 77 22.38' W

- · gas, diesel, pumpout
- newly updated washrooms, showers, on-site laundry
- power & water at each dock
- overnight security
- free use of bicycles
- walking distance to shopping, downtown, restaurants
- · Monitoring VHF Ch 68

is located in the basin east of the mouth of the Moira River. Watch for the Belleville light. It is fixed green on a 25 foot high white tower with a green top mounted at the end of the breakwater that extends from the marina's southwest wharf.