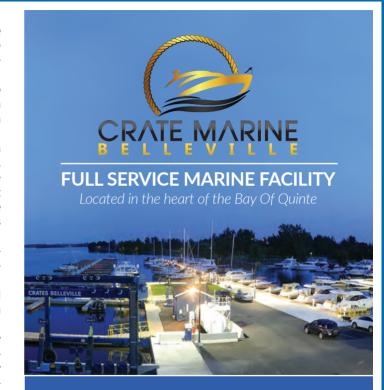

Hamilton lies at the far western end of Lake Ontario, and although famous for its' steel mills, there's a surprise for boaters just beyond the

888.857.7114 | www.cratesbelleville.com | service@cratesbelleville.com

25 Dundas St. West | Belleville | ON | K8P 3M7

For an up to date list of events, festivals, and details on attractions in each of these great cities, visit their websites: