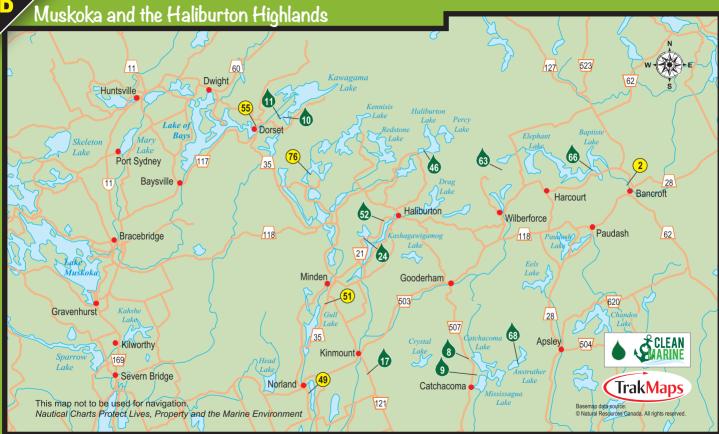

The unique combination of both new and historic vessels and resorts make this a boater's paradise.

Thirteen million years ago, glaciers scraped gouges and strips into the granite base that has evolved into the beautiful lakes and rivers of Muskoka. The four main lakes in Muskoka – Lake of Bays, Muskoka, Joseph and Rosseau - were the first area lakes to be explored and developed. As more and more tourists came to visit Muskoka from cities in both Canada and the USA, a multitude of hotels were built along the waterfront to meet the demand. These summer hotels and lodges flourished, and as a result family cottages began being built.

Today, the beautifully restored commercial steamboats and numerous private classic wooden boats that ply the waters help Muskoka retain its' heritage. It's a good feeling to cruise alongside the RMS Segwun in your own boat and wave to the passengers. The combination of new and historic hotels provides many stopping points where you can relax and dine.

Most of these establishments do not require advanced reservations and you can always obtain recommendations and 'local knowledge' from the lakeside marinas. In Gravenhurst, at the south end of Lake Muskoka, The Muskoka Hotel and Navigation Company continues to operate three historical vessels, the Wenonah II, the Wanda III (commissioned for Mrs. Timothy Eaton of the Eaton department stores, and currently under restoration), and the steam powered RMS Segwun. These vessels offer visitors a variety of lake cruises that give a sense of Muskoka's history. The RMS Segwun is North America's last remaining commercial coal burning steamship in operation, and still carries the Canada Post designation as a Royal Mail Ship. Watch the crew work in the engine room, then enjoy fine dining as you pass by extraordinary summer homes. Whether it's for a summer afternoon

cruise with the family, an intimate sunset cruise with your spouse, or the fall colour tour, you are transported back into yesteryear the moment you board. While in town, the Gravenhurst town dock complex offers plenty of parking for both boats and if you need to launch, there is a ramp to the west side of the docks.

Cruising northeast on Lake Muskoka, you can take a leisurely side trip up the Muskoka River to Bracebridge. Town docks sit at the base of a large waterfall and a few yards from the main street of town. You can easily spend a couple of hours shopping and dining here. Bracebridge is well known for local crafts and delicious bakeries.

Continuing north, you pass the famous homes of "millionaires' row", a favorite with the tourists. Crossing to the west side of the lake you enter the town of Bala. The Bala "Key", originally famous for hosting big bands from Guy Lombardo to Jimmy Dorsey, now features some of today's top rock groups.

At the top of the lake, just north of Seven Sisters Islands, you travel up the Indian River through Mirror Lake, into the town of Port Carling. There are two separate locks – one for small craft and one for larger boats – to raise your boat into Lake Rosseau. You'll want to stop at the new and expanded town docks on the north side of these locks to browse through the shops of Port Carling. Be sure to check out the historical displays at the Muskoka Lakes Museum, located right at the locks. Throughout the summer months you will see a continuous flow of runabouts and classic wooden boats that motor to town for supplies.

Traveling the bottom half of Lake Rosseau you will come upon resorts both old and new. Resorts such as Windemere, twice burned and twice rebuilt, as well as Clevelands House, the centre of lake activity since 1869 and Red Leaves, the expansive, all-new Marriott Hotel. At the top end of

Lake Rosseau lies the town of Rosseau, with excellent docks and launch facilities. Stop for lunch and visit one of the original Muskoka general stores.

Heading south and west from Rosseau to pass into Lake Joeseph, you will travel either through the Joe River or past historic Port Sandfield and the Joe Club waterside restaurant. Either way you enter Lake Joseph where several large marinas service both cottagers and area travelers. It is easy to spend two days exploring the waters of Lake Muskoka and another two days exploring Rosseau and Joseph.

With hundreds of islands, waterfront restaurants and stretches of sandy beaches, Muskoka provides a perennial playground. Stop over night at a bed and breakfast, or dock in at one of the historic hotels. The history of cottage country is steeped in wealth, privilege and leisure. During your visit be prepared to rub shoulders with the rich and famous. Many stars

Thirty-five kilometres northeast of these three lakes, the large town of Huntsville, offers everything for the vacationer including a wide choice of excellent dining and shopping. Lake Vernon sits to the west of Huntsville and Hunters Bay to the east leads you into Fairy Lake and further east to Peninsula Lake. Lake of Bays, with its 500 kilometre shoreline although not connected to other lakes offers plenty of interesting stops, with Dwight to the north, Baysville to the southwest and Dorset to the southeast. There are plenty of launch ramps in the area.

West of Muskoka is Haliburton County. Visit the popular lookout tower in Dorset to gain an overview of the Algonquin Highlands. You will find Green's mountain, and the Minden Wild-Water Reserve, the southern gateway to Algonquin. Haliburton is a holiday haven with hundreds of smaller, more isolated lakes. The area is unmatched in natural beauty and local marinas will give you plenty of ideas as to where to stay or where to set up your campsite. If you're lucky they will even share information on some of their secret fishing holes.