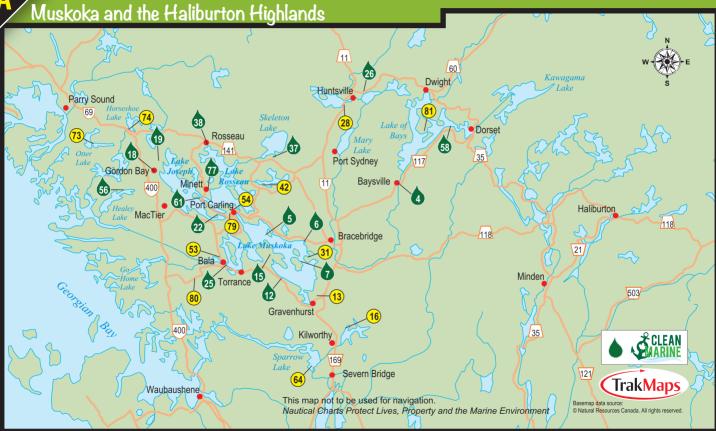

The unique combination of both new and historic vessels and resorts make this a boater's paradise.

Thirteen million years ago, glaciers scraped gouges and strips into the granite base that has evolved into the beautiful lakes and rivers of Muskoka. The four main lakes in Muskoka – Lake of Bays, Muskoka, Joseph and Rosseau - were the first area lakes to be explored and developed. As more and more tourists came to visit Muskoka from cities in both Canada and the USA, a multitude of hotels were built along the waterfront to meet the demand. These summer hotels and lodges flourished, and as a result family cottages began being built.

Today, the beautifully restored commercial steamboats and numerous private classic wooden boats that ply the waters help Muskoka retain its' heritage. It's a good feeling to cruise alongside the RMS Segwun in your own boat and wave to the passengers. The combination of new and historic hotels provides many stopping points where you can relax and dine.

Most of these establishments do not require advanced reservations and you can always obtain recommendations and 'local knowledge' from the lakeside marinas. In Gravenhurst, at the south end of Lake Muskoka, The Muskoka Hotel and Navigation Company continues to operate three historical vessels, the Wenonah II, the Wanda III (commissioned for Mrs. Timothy Eaton of the Eaton department stores, and currently under restoration), and the steam powered RMS Segwun. These vessels offer visitors a variety of lake cruises that give a sense of Muskoka's history. The RMS Segwun is North America's last remaining commercial coal burning steamship in operation, and still carries the Canada Post designation as a Royal Mail Ship. Watch the crew work in the engine room, then enjoy fine dining as you pass by extraordinary summer homes. Whether it's for a summer afternoon

cruise with the family, an intimate sunset cruise with your spouse, or the fall colour tour, you are transported back into yesteryear the moment you board. While in town, the Gravenhurst town dock complex offers plenty of parking for both boats and if you need to launch, there is a ramp to the west side of the docks.

Cruising northeast on Lake Muskoka, you can take a leisurely side trip up the Muskoka River to Bracebridge. Town docks sit at the base of a large waterfall and a few yards from the main street of town. You can easily spend a couple of hours shopping and dining here. Bracebridge is well known for local crafts and delicious bakeries.

Continuing north, you pass the famous homes of "millionaires' row", a favorite with the tourists. Crossing to the west side of the lake you enter the town of Bala. The Bala "Key", originally famous for hosting big bands from Guy Lombardo to Jimmy Dorsey, now features some of today's top rock groups.

At the top of the lake, just north of Seven Sisters Islands, you travel up the Indian River through Mirror Lake, into the town of Port Carling. There are two separate locks – one for small craft and one for larger boats – to raise your boat into Lake Rosseau. You'll want to stop at the new and expanded town docks on the north side of these locks to browse through the shops of Port Carling. Be sure to check out the historical displays at the Muskoka Lakes Museum, located right at the locks. Throughout the summer months you will see a continuous flow of runabouts and classic wooden boats that motor to town for supplies.

Traveling the bottom half of Lake Rosseau you will come upon resorts both old and new. Resorts such as Windemere, twice burned and twice rebuilt, as well as Clevelands House, the centre of lake activity since 1869 and Red Leaves, the expansive, all-new Marriott Hotel. At the top end of

Lake Rosseau lies the town of Rosseau, with excellent docks and launch facilities. Stop for lunch and visit one of the original Muskoka general stores.

Heading south and west from Rosseau to pass into Lake Joeseph, you will travel either through the Joe River or past historic Port Sandfield and the Joe Club waterside restaurant. Either way you enter Lake Joseph where several large marinas service both cottagers and area travelers. It is easy to spend two days exploring the waters of Lake Muskoka and another two days exploring Rosseau and Joseph.

With hundreds of islands, waterfront restaurants and stretches of sandy beaches, Muskoka provides a perennial playground. Stop over night at a bed and breakfast, or dock in at one of the historic hotels. The history of cottage country is steeped in wealth, privilege and leisure. During your visit be prepared to rub shoulders with the rich and famous. Many stars

Thirty-five kilometres northeast of these three lakes, the large town of Huntsville, offers everything for the vacationer including a wide choice of excellent dining and shopping. Lake Vernon sits to the west of Huntsville and Hunters Bay to the east leads you into Fairy Lake and further east to Peninsula Lake. Lake of Bays, with its 500 kilometre shoreline although not connected to other lakes offers plenty of interesting stops, with Dwight to the north, Baysville to the southwest and Dorset to the southeast. There are plenty of launch ramps in the area.

West of Muskoka is Haliburton County. Visit the popular lookout tower in Dorset to gain an overview of the Algonquin Highlands. You will find Green's mountain, and the Minden Wild-Water Reserve, the southern gateway to Algonquin. Haliburton is a holiday haven with hundreds of smaller, more isolated lakes. The area is unmatched in natural beauty and local marinas will give you plenty of ideas as to where to stay or where to set up your campsite. If you're lucky they will even share information on some of their secret fishing holes.