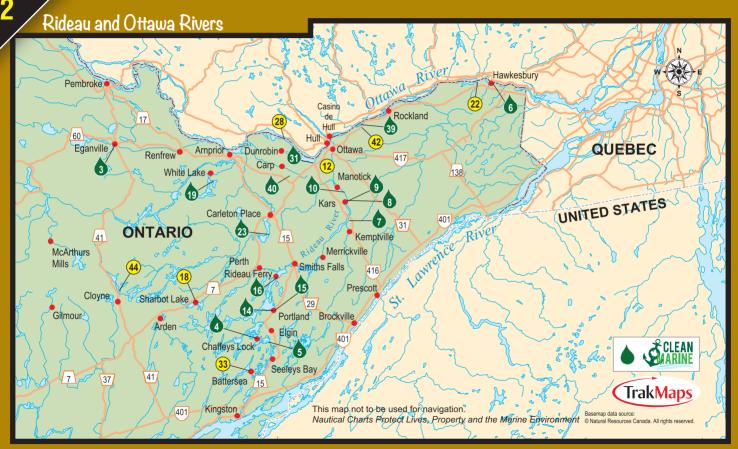

## **COMMENCE IN KINGSTON**

There are two routes to the Cataraqui River and the Rideau Canal from the St. Lawrence River at Kingston. Larger cruisers, or sailboats with masts that don't step, will wait for the Bascule bridge on the west end of the LaSalle Causeway. Signal your intentions with three long blasts and one short blast. Smaller boats can proceed under the overpass on the east end of the causeway.

When you reach the Highway 401 overpass, the St. Lawrence lowlands give way to the Frontenac Axis of the Canadian Shield. Ahead you will find Kingston Mills, the first lock station on the Rideau. Interpretation centres are available to the public including the blockhouse overlooking the locks which is home to a military display, and the former Lock Master Anglin's residence with information about the canal. Overnight docking is available both before and after you lock through and the grounds are expansive. Camping is permitted and washrooms are available.

The journey north continues through Colonel By Lake and the River Styx, both "drowned lands" formed on this slack-water canal. Along the lower Rideau route, charts will indicate lakes that lead off the main canal route and they can be explored as long as you pay close attention for hazards. Seeley's Bay, a small community just off the main route, has modern docks for a quiet overnight stay. Morton Bay, south of Jones Falls off Whitefish Lake, is accessed through a narrow, rocky cut that opens to a secluded anchorage.

The series of four locks at Jones Falls are the deepest original locks on the canal. There's also a horseshoe dam, which was the largest of its kind when it was constructed. It continues to attract historians and engineers. Interpretation centres provide a sense of what it was like to carve the canal out of the rugged wilderness. There's a blacksmith shop and a Lock Master's house where you can read about Lock Master Sweeney.

Cruising north from Jones Falls to Chaffey's Locks leads through one of the finest passageways in the region. You'll pass through Davis Lock, a popular weekend destination. Opinicon Lake is home to another marina and is accessed through a privately marked channel just before you get to the lock. Chaffey's Locks is a popular fishing and cruising destination and just above the lock you will find a full service marina with fuel. North of Chaffey's is a series of lakes that takes you to Newboro which is the summit of the system – which means the buoys switch sides – and the location of one of three electric locks on the Rideau Canal.

From Newboro, you will be on Upper Rideau Lake. Off the main channel to port is Westport, a quaint village with services and shopping. Following the main channel will take you through Narrows Lock to Big Rideau Lake where you can visit Portland, another village with full service marinas, specialty shops, and restaurants. Or you can visit Colonel By Island in the middle of the lake, with its scenic nature trail and picnic facilities.

Where the Big Rideau Lake becomes Lower Rideau Lake you will find Rideau Ferry with marinas and services. Just past Rideau Ferry, a turn to port will take you up the Tay Canal to Perth. Large boats must dock at Last Duel Park in Perth while small boats can dock at the downtown basin.

Following Lower Rideau Lake takes you through a winding passage and more locks to Smiths Falls – home to the Rideau Canal headquarters. Docking space is offered at the basin, and the Combined Lock Station is a modern electric lock with the largest lift on the Rideau.

Here, the canal lies in the Ottawa Valley lowlands and the next major community, is Merrickville, an historic village turned into a modern tourist destination. There is a full service marina below the locks.

After a scenic meander through several more locks you will reach Burritt's Rapids Lock, a popular weekend destination that features the Tip to Tip Trail. From Burritt's Rapids to Long Island Locks is a long reach that offers 21 miles of uninterrupted cruising. There are several full service marinas on the long reach - one just past Kemptville and three near Manotick. You'll pass through a stretch commonly referred to as Millionaire's Row before reaching Long Island.

Cruising through the city of Ottawa leads boaters to the shadow of the Parliament Buildings and the flight of eight locks that drop the Rideau Canal into the Ottawa River. In Dow's Lake, just past Hartwell's Lock, is a transient marina that offers a secure stay from which to explore the city of Ottawa.