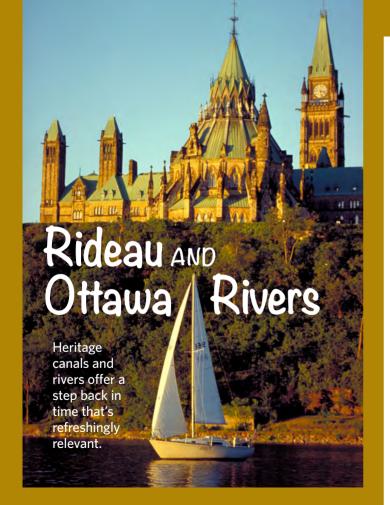

Recognized in 2008 as a World Heritage Site, the Rideau Canal continues to be a first-class cruising destination. Linked with the Lower Ottawa River, these scenic channels, cutting through forests and rugged, breathtaking terrain, make this region an enjoyable cruising destination for the whole family.

Cruising through the city of Ottawa leads boaters to the shadow of the Parliament Buildings and the flight of eight locks that drop the Rideau Canal into the Ottawa River. In Dow's Lake, just past Hartwell's Lock, is a transient marina that offers a secure stay from which to explore the city of Ottawa.

A boating excursion on either the Rideau Canal or the Ottawa River is a modern way to take a trip back in time and experience some living history you won't soon forget.

~ Mark King

THE ULTIMATE
BOATERS
UTILITY TOOL