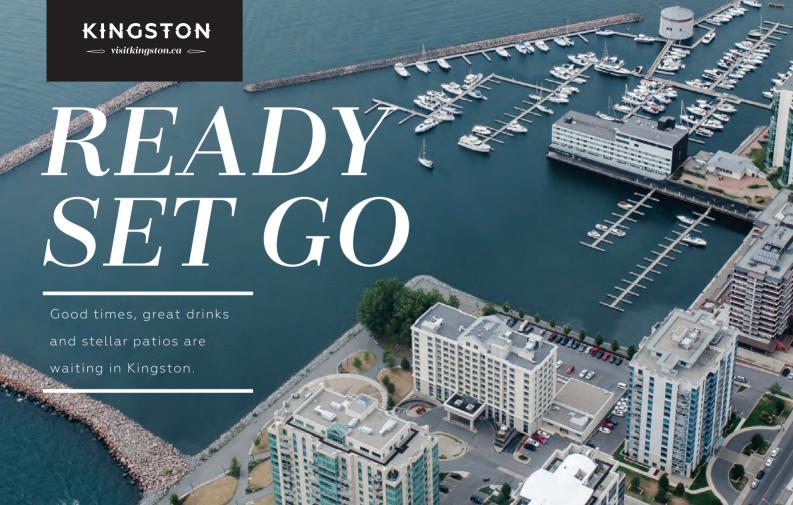

Situated at the eastern end of Lake Ontario, Kingston is the largest centre in this area with plenty to do. Vast in history, the former capital's insightful past can be observed in a number of the local museums. Kingston is also known as the fresh water sailing capital of Canada.

Steady winds and open water as well as the proximity of large harbours attract many sailing events throughout the season.

But if it is services, entertainment, shopping or dining you're interested in – all can be easily accessed from the several marinas including three in Collins Bay (located just west of the city), Portsmouth Olympic Harbour, (located between the downtown shopping core and the bustling suburban malls), or Confederation Basin (located in the heart of downtown).