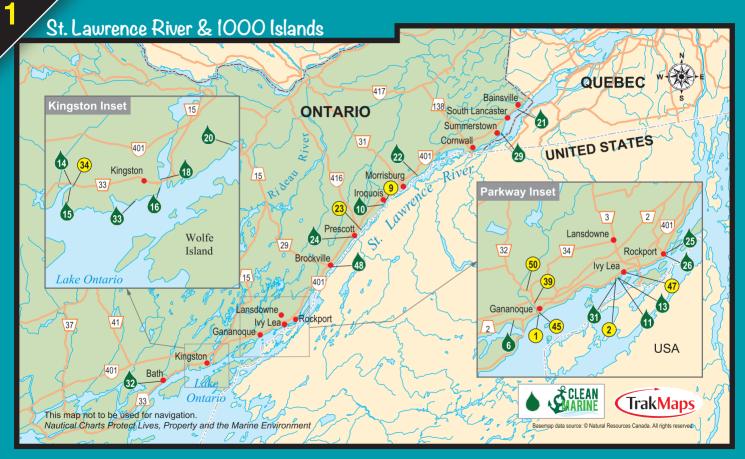

## St. Lawrence River AND 1000 Islands

Breathtaking scenery and exciting shore-side communities make this region an ideal cruising route for all boaters

The St. Lawrence River and 1000 Islands region draws thousands of boaters each season because it's unlike any other waterway in Canada. Scattered islands, isolated anchorages, wide open cruising and historic, shore-side communities all await those who plot a course here.

Situated at the eastern end of Lake Ontario, Kingston is the largest centre in this area with plenty to do. Vast in history, the former capital's insightful past can be observed in a number of the local museums. Kingston is also known as the fresh water sailing capital of Canada.

Don't miss Thousand Islands National Park with full-season or overnight passes available for the public docks. The park consists of all or parts of 21 islands, approximately 90 islets (scattered between Kingston and Brockville), and a mainland base at Mallorytown Landing. Interpretation boards and hiking trails await curious boaters who visit here. It's recommended to get to your destination early, especially during weekends throughout the summer, as the limited slips fill quickly.

Staying in Canadian waters when you leave Kingston you can choose the Canadian Middle Channel which avoids boat traffic close to marinas and the communities along the route.

The most scenic route after leaving Kingston however, is along the Bateau Channel. It follows the north shore close to marinas and communities and is better protected from the prevailing south west winds. On the south side of this channel is Howe Island. Be sure to watch out for the two cable ferries and keep in mind the cables can still be close to the surface after the ferries have passed by. At the eastern end of Howe Island, the channel turns sharply to port toward Gananoque.

An historic town that was prominent during the War of 1812, Gananoque is considered the Gateway to the Canadian 1000 Islands – it's also a must-stop for transient boaters. At the municipal marina (located at the water-front) you can dock for up to three hours to check out the area's downtown district that has services, amenities, restaurants and of course, a series of shops. Up the Gananoque River. Access is limited by a low bridge adjacent to the Gananoque Inn.

While the 1000 Islands Bridge and the 1000 Islands Tower on Hill Island are upstream, just before the bridge on either end of Ash Island are marked passages leading north. You can either stay in the middle channel or head north toward the village of Ivy Lea, which is home to a handful of marinas.

Just before Ivy Lea, in Champagne Bay, are a couple of marinas that offer transient docking and some services including pump out and a restaurant. In Ivy Lea there are two marinas that offer service (but have no transient dockage) as well as an excellent restaurant with docking and a spectacular view of the area.

Just beyond the 1000 Islands Bridge is the village of Rockport. Here, marinas offer transient docking, service and fuel while the restaurants and tourist centres are ideal places to take a break from the water. For a change of pace, after Rockport, try following the Small Craft Route between Tar Island and Grenadier Island, which is closer to the north shore and leads past Mallorytown Landing where you will find the headquarters of the Thousand Islands National Park. Transient docking is available and be sure to check out some of the historical displays. There is also a play area for children and hiking trails.

Another large community in this region is Brockville or, as it is often referred to, the City of the 1000 Islands. In addition to excellent restaurants, shopping, exciting nightlife, a handful of marinas (with transient docking), there are several summer festivals.

While this entire region is full of history, history buffs will particularly enjoy Prescott with historic museums and Fort Wellington. Transient docking as well as several services, are available at the two local marinas. One is at Prescott, while immediately after Prescott is the Johnstown Bridge and

just below, on the west side, is a local restaurant and marina with gas and pump out facilities. Repairs are also available here.

Next is Iroquois where you'll encounter the first St. Lawrence Seaway Lock. There are special tie-up areas for recreational boats and special instructions for using the locks. You can download locking details and a handbook from the St. Lawrence Seaway web site. If you're not comfortable with locks, there is a route through the control dam, one upstream passage and one downstream passage if you do not draw more than 8.5 feet. Sailboats cannot use these bypasses and Iroquois is the only lock that provides this recreational boat bypass.