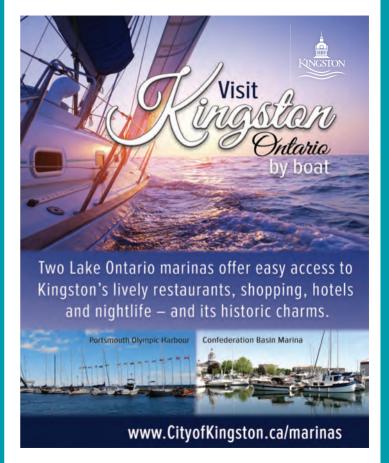

Steady winds and open water as well as the proximity of large harbours attract many sailing events throughout the season.

But if it is services, entertainment, shopping or dining you're interested in – all can be easily accessed from the several marinas including three in Collins Bay (located just west of the city), Portsmouth Olympic Harbour, (located between the downtown shopping core and the bustling suburban malls), or Confederation Basin (located in the heart of downtown).