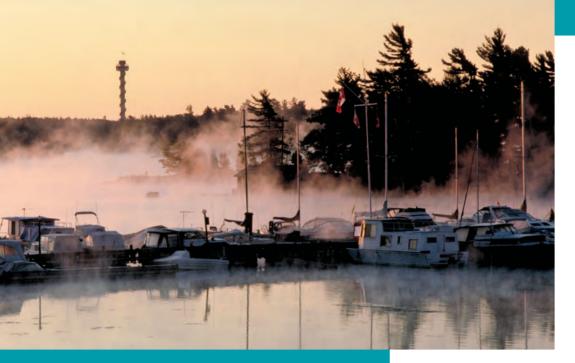

## St. Lawrence River AND 1000 Islands

Breathtaking scenery and exciting shore-side communities make this region an ideal cruising route for all boaters

The St. Lawrence River and 1000 Islands region draws thousands of boaters each season because it's unlike any other waterway in Canada. Scattered islands, isolated anchorages, wide open cruising and historic, shore-side communities all await those who plot a course here.

Situated at the eastern end of Lake Ontario, Kingston is the largest centre in this area with plenty to do. Vast in history, the former capital's insightful past can be observed in a number of the local museums. Kingston is also known as the fresh water sailing capital of Canada.