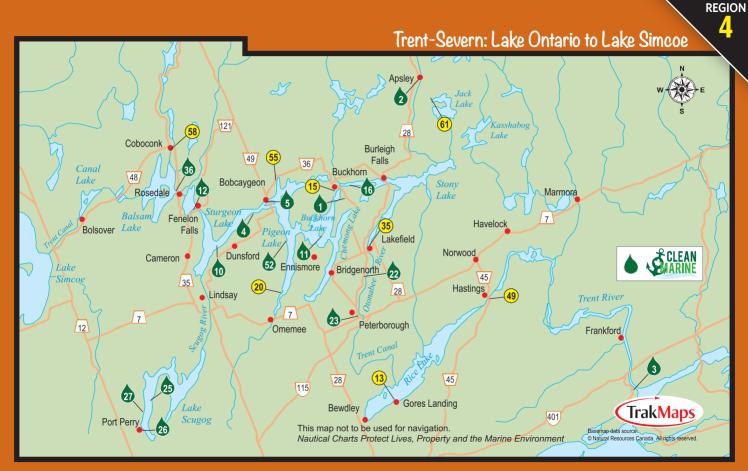

| Abbrevia                                                                             |                                              |                   |                            |              |       |                                       |         |           |      |             | Trer   | 1 <b>†-S</b> e | vern    |          |             |              |
|--------------------------------------------------------------------------------------|----------------------------------------------|-------------------|----------------------------|--------------|-------|---------------------------------------|---------|-----------|------|-------------|--------|----------------|---------|----------|-------------|--------------|
| FUEL                                                                                 | FOOD                                         |                   | DOCKAGE                    | <u>ш</u>     |       |                                       |         |           |      | <u>م</u>    |        |                |         |          |             |              |
| G - Gas                                                                              | R - Restaurant                               | L - Liquor Store  | M - Mobile                 | N.           |       |                                       |         |           |      | N.          |        |                |         |          | NE          | NS           |
| D - Diesel                                                                           | S - Snack Bar                                | G - Grocery       | D - Dryland                | IAF          |       | 6                                     | ŝ       | E         |      | B           |        |                | щ       | 5        | 6           | 2            |
| P - Propane                                                                          | V - Variety                                  | I - Ice           |                            | z            | ŝ     | i i i i i i i i i i i i i i i i i i i | AL.     | ISI       |      | 공           | _      | E.             | (AG     | <u>D</u> | 1           | BY           |
| I                                                                                    | B - Beer Store                               | W - Water         | ★ Boating Ontario Dealer   | CLEAN MARINE | SALES | REPAIRS                               | RENTALS | TRANSIENT | FUEL | LAUNCH RAMP | FOOD   | DRAFT          | DOCKAGE | PUMPOUT  | SHORE POWER | LIFT BY TONS |
|                                                                                      |                                              |                   |                            | 5            | ŝ     | 8                                     | 8       | F         | Ē    |             | Ē      | Ω              |         | Δ_       | S           |              |
| APSLEY<br>61 Forest Glen Marina (1979) Ltd. 15 Fire Route 110 Box 250 Apsley KOL 1A0 |                                              |                   |                            |              |       |                                       |         |           |      |             |        |                |         |          |             |              |
|                                                                                      |                                              |                   | ox 250 Apsley KOL 1A0      |              |       |                                       |         |           |      |             |        |                |         |          |             |              |
|                                                                                      | ovitch 705-768-359                           |                   |                            |              |       |                                       |         |           |      |             |        |                |         |          |             |              |
|                                                                                      | ater.net anthonyhalc                         |                   |                            |              |       | ů                                     | Ŷ       |           | G    |             | V      | 8              | 60      |          |             |              |
|                                                                                      | ine Box 143, Hwy. 2                          | 8 South Apsley KO | L 1A0                      |              |       |                                       |         |           |      |             |        |                |         |          |             |              |
|                                                                                      | 705-656-4402                                 |                   |                            | CLEAN        |       |                                       |         |           |      |             |        |                |         |          |             |              |
|                                                                                      | marine.com info@tu                           | ickersmarine.com  |                            | CMARINE      | ů     | ů                                     |         |           |      |             |        |                |         |          |             | 2            |
| BOBCAYGEO                                                                            |                                              |                   |                            |              |       |                                       |         |           |      |             |        |                |         |          |             |              |
| 4 Birch Point Marina R.R. #2 Bobcaygeon KOM 1A0                                      |                                              |                   |                            |              |       |                                       |         |           |      |             |        |                |         |          |             |              |
| Jeff Devolin 7                                                                       |                                              |                   |                            | CLEAN        |       |                                       |         |           |      |             |        |                |         |          |             |              |
| www.birchpointmarina.com jeff@birchpointmarina.com                                   |                                              |                   | MARINE                     |              | ů     |                                       |         | G         | ů    | LV          | 6      | 86             | Ŷ       | ů        | 20          |              |
| 55 Kawartha Lakes Marina & Cottages 1601 and 1612 Mill Line Road Bobcaygeon          |                                              |                   |                            |              |       |                                       |         |           |      |             |        |                |         |          |             |              |
| KOM 1A0 Randy Hinton 705-738-2983 44 34.30 78 30.30                                  |                                              |                   |                            |              |       |                                       |         |           |      |             |        |                |         |          |             |              |
|                                                                                      | alakesmarina.com i                           |                   |                            |              |       | ů                                     | Ŷ       | ů         | G    | ů           | V      | 10             | 140     | Ŷ        | ů           | 20           |
|                                                                                      | ke Marina 9 Elder St                         |                   |                            |              |       |                                       |         |           |      |             |        |                |         |          |             |              |
|                                                                                      | Grimbly 888-793-11                           |                   |                            | CLEAN        |       |                                       |         |           |      |             |        |                |         |          |             |              |
|                                                                                      | nlakemarina.com int                          |                   |                            | A BOARDING   |       | ů                                     | ů       |           | G    | ů           | V      | 4              | 65      | Ϋ́       | ů           | 13           |
|                                                                                      |                                              |                   | Box 850 Bobcaygeon KOM 1A0 |              |       |                                       |         |           |      |             |        |                |         |          |             |              |
|                                                                                      | 705-738-5151 44 5                            |                   |                            | CLEAN        |       |                                       |         |           |      |             |        |                |         |          |             |              |
|                                                                                      | www.buckeyemarine.com info@buckeyemarine.com |                   |                            |              | ů     | ů                                     | ů       |           |      |             |        |                |         | Ŷ        |             | 38           |
| 52 Happy Days Houseboat Rentals & Marina 5 Colony Rd, R.R. #2 Bobcaygeon KOM 1A0     |                                              |                   |                            |              |       |                                       |         |           |      |             |        |                |         |          |             |              |
| Jill Quast 705-738-2201 44 27.36 78 30.28.36                                         |                                              |                   |                            | CLEAN        |       |                                       |         |           |      |             |        |                |         |          |             |              |
|                                                                                      | ayshouseboats.com                            | info@happydayshou | iseboats.com               | COMMINE      |       | ů                                     | ů       | ů         | G    |             |        | 5              | 54      | ů        | Ŷ           | 15           |
| BUCKHORN                                                                             |                                              |                   |                            |              |       |                                       |         |           |      |             |        |                |         |          |             |              |
| 15 Buckhorn Yacht Harbour Ltd. A-14 Adam & Eve Rd, Fire Route 25 Buckhorn KOL 1JO    |                                              |                   |                            |              |       |                                       |         |           |      |             |        |                |         |          |             |              |
| Peter & John Fuderer 705-657-8752                                                    |                                              |                   |                            |              |       |                                       |         |           |      |             |        |                |         |          |             |              |
| www.buckhornyachtharbour.com yacht@trytel.net                                        |                                              |                   |                            |              |       | ů                                     |         |           | GDP  | ů           | RBGLSV | 6              | 51      | Ŷ        | Ŷ           | 30           |
| COBOCONK                                                                             |                                              |                   |                            |              |       |                                       |         |           |      |             |        |                |         |          |             |              |
| 58 Thompson's Yacht Harbour 17 Summerside Road Coboconk KOM 1KO                      |                                              |                   |                            |              |       |                                       |         |           |      |             |        |                |         |          |             |              |
| Jayne Huntley                                                                        |                                              |                   |                            |              |       |                                       |         |           |      |             |        |                |         |          |             |              |
| joycethompso                                                                         |                                              |                   |                            |              | ů     |                                       | ů       | RBGLV     | 6    | 50          | Ŷ      | Ŷ              |         |          |             |              |

Coordinates: 44.098114, -77.573739 1.866.485.2841 ext. 7100 • trentportmarina.ca • VHF Channel: 68

| Abbrevia                                                                             |                                                                                         |                       |                                  |                |       |         |         |           |      |             | Trer     | 1 <b>†-S</b> e | vern    |         |             |              |
|--------------------------------------------------------------------------------------|-----------------------------------------------------------------------------------------|-----------------------|----------------------------------|----------------|-------|---------|---------|-----------|------|-------------|----------|----------------|---------|---------|-------------|--------------|
| FUEL                                                                                 | FOOD                                                                                    |                       | DOCKAGE                          | щ.             |       |         |         |           |      | 4           |          |                |         |         | ~           |              |
| G - Gas                                                                              | R - Restaurant                                                                          | L - Liquor Store      | M - Mobile                       | B              |       |         |         | ⊢         |      | AM          |          |                |         |         | M           | SNC          |
| D - Diesel                                                                           | S - Snack Bar                                                                           | G - Grocery           | D - Dryland                      | MA             |       | 22      | S       | EN        |      | Ŧ           |          |                | 넁       | 5       | PC          | E L          |
| P - Propane                                                                          | V - Variety<br>B - Beer Store                                                           | I - Ice<br>W - Water  | ★ Boating Ontario Dealer         | CLEAN MARINE   | SALES | REPAIRS | RENTALS | TRANSIENT | FUEL | LAUNCH RAMP | 1001     | DRAFT          | DOCKAGE | PUMPOUT | SHORE POWER | LIFT BY TONS |
| COLD SPRINGS                                                                         |                                                                                         |                       |                                  | 0              | 05    |         |         | -         |      |             | <u> </u> |                | -       |         | 05          |              |
| 13 Harris Boat Works Ltd. 5369 Harris Boat Works Road, R.R. #1 Gores Landing KOK 2E0 |                                                                                         |                       |                                  |                |       |         |         |           |      |             |          |                |         |         |             |              |
|                                                                                      | 05-342-2153 44 07.3                                                                     |                       | u, n.n. #1 Goles Landing Rok 220 |                |       |         |         |           |      |             |          |                |         |         |             |              |
|                                                                                      | oatworks.net harrish                                                                    |                       | com                              |                | Å     | ů       | Ŷ       | ů         | G    | Å           |          | 5              | 69      | ů       | Å           | 10           |
| ENNISMORE                                                                            |                                                                                         | Journoints@notinuil.  | com                              |                | Ψ     |         | Ψ       | Ŷ         | u    | Ψ           |          | 0              | 00      |         |             | 10           |
|                                                                                      | e Marina Ltd. 1250 E                                                                    | -<br>merald Isle Boad | nnismore KOL 1TO                 |                |       |         |         |           |      |             |          |                |         |         |             |              |
|                                                                                      | y Maybury 705-292-                                                                      |                       |                                  |                |       |         |         |           |      |             |          |                |         |         |             |              |
|                                                                                      | narina@sympatico.ca                                                                     |                       |                                  | MARINE         |       | ů       | Ŷ       |           | G    | Ŷ           | GV       | 5              | 50      | ů       | ů           | 1            |
| FENELON FA                                                                           |                                                                                         |                       |                                  |                |       |         |         |           |      |             |          |                |         |         |             |              |
| 12 Fenelon Fall                                                                      | <b>12 Fenelon Falls Marina Inc.</b> 301 Victoria Road #8, R.R. #1 Fenelon Falls KOM 1NO |                       |                                  |                |       |         |         |           |      |             |          |                |         |         |             |              |
| Glenn Jackson 705-887-4022                                                           |                                                                                         |                       |                                  |                |       |         |         |           |      |             |          |                |         |         |             |              |
| www.fenelonmarina.com ffm.marina@yahoo.ca                                            |                                                                                         |                       |                                  |                | ů     | ů       | Ŷ       |           |      | ů           | R        | 4              | 30      | ů       | ů           | 10           |
| 36 Pride of Balsam Lake Marine 18 Coldstream Road Rosedale KOM 1NO                   |                                                                                         |                       |                                  |                |       |         |         |           |      |             |          |                |         |         |             |              |
| Dean Tremain 800-991-3006 44 57.34 78 79.32                                          |                                                                                         |                       |                                  |                |       |         |         |           |      |             |          |                |         |         |             |              |
| www.pridemarinegroup.com pridecustomercare@pridemarinegroup.com                      |                                                                                         |                       |                                  |                | ů     | Ŷ       |         | ů         | G    | ů           | GSV      | 4              | 30      |         | ů           | 15           |
| HASTINGS                                                                             |                                                                                         |                       |                                  |                |       |         |         |           |      |             |          |                |         |         |             |              |
|                                                                                      | lage Marina 5 Dit Cl                                                                    |                       | js KOL 1YO                       |                |       |         |         |           |      |             |          |                |         |         |             |              |
|                                                                                      | t 705-696-3226 44                                                                       |                       |                                  |                |       |         |         |           |      |             |          |                |         |         |             |              |
|                                                                                      | jsvillage.ca villagema                                                                  | arina@trenthills.ca   |                                  |                |       |         |         | Ŷ         |      | ů           | RBGLV    | 7              | 64      | ů       | ů           |              |
| LAKEFIELD                                                                            |                                                                                         |                       |                                  |                |       |         |         |           |      |             |          |                |         |         |             |              |
|                                                                                      | arina 1 Water Street                                                                    |                       |                                  |                |       |         |         |           |      |             |          |                |         |         |             |              |
|                                                                                      | os 705-652-0330 44                                                                      |                       |                                  |                |       |         |         |           |      |             |          |                |         |         |             |              |
| www.lakefieldmarina.com_tjacobs@nexicom.net                                          |                                                                                         |                       |                                  |                |       |         |         | ů         |      | ů           | RBGLSV   | 12             | 34      | ů       | ů           |              |
| 16 Reach Harbour Marina 2360 Armstrong Lane East North Kawartha KOL 2HO              |                                                                                         |                       |                                  |                |       |         |         |           |      |             |          |                |         |         |             |              |
|                                                                                      | James Cowal 705-657-8747 44 33.411 78 18.486                                            |                       |                                  |                |       |         |         |           | GP   |             | GV       |                | 100     |         |             | 10           |
| www.reachharbour.com marina@reachharbour.com                                         |                                                                                         |                       |                                  |                |       | Ŷ       | Ŷ       | Ŷ         | GP   | ů           | GV       | 4              | 100     | ů       | ů           | 10           |
| 1 Town & Country Marine 2980 Buckhorn Road Lakefield K0L 1J0                         |                                                                                         |                       |                                  | - <sup>0</sup> |       |         |         |           |      |             |          |                |         |         |             |              |
| Tony Brundle 705-657-1299<br>www.tcmarine.com tony@tcmarine.com                      |                                                                                         |                       |                                  |                | ů     | ů       | Ŷ       |           |      |             |          |                | D       |         |             |              |
| OMEMEE                                                                               |                                                                                         |                       |                                  |                | Ψ     | Ψ       | Ψ       |           |      |             | _        |                | D       |         |             |              |
| 20 Egan Houseboat Rentals Box 160, 23 Lila Court Omemee KOL 2W0                      |                                                                                         |                       |                                  |                |       |         |         |           |      |             |          |                |         |         |             |              |
| Terry & Lisa Naugler 800-720-3426 44 21.861 78 31.35                                 |                                                                                         |                       |                                  |                |       |         |         |           |      |             |          |                |         |         |             |              |
| www.houseboat.on.ca egan@houseboat.on.ca                                             |                                                                                         |                       |                                  |                |       | Ŷ       | Ŷ       |           | G    |             |          | 4              |         | Ŷ       | Ŷ           | 15           |
|                                                                                      | iounoniou ogunenou                                                                      |                       |                                  |                |       | 2       | Ψ.      |           | 3    |             |          | •              |         | ~       | ~           |              |
|                                                                                      |                                                                                         |                       |                                  |                |       |         |         |           |      |             |          |                |         |         |             |              |

Trent-Severn

| PETERBOROUGH                                                        |        |   |   |   |   |    |   |        |    |     |   |   |    |
|---------------------------------------------------------------------|--------|---|---|---|---|----|---|--------|----|-----|---|---|----|
| 23 Peterborough Marina 500 George Street North Peterborough K9H 3R9 |        |   |   |   |   |    |   |        |    |     |   |   |    |
| Don Jackson 705-742-7777                                            |        |   |   |   |   |    |   |        |    |     |   |   |    |
| www.peterborough.ca djackson@peterborough.ca                        | MARINE |   | Ŷ |   | Ļ | GD | Ļ | RGSV   | 5  | 86  | ů | ů |    |
| 22 Paris Marine Ltd. 2980 Lakefield Road Selwyn K9J 6X5             |        |   |   |   |   |    |   |        |    |     |   |   |    |
| Deborah Lineberry 705-652-6444                                      | CLEAN  |   |   |   |   |    |   |        |    |     |   |   |    |
| www.parismarine.com deborah@parismarine.com                         | MARINE | ů | Ļ | ů |   |    |   |        |    | D   |   |   | 7  |
| PORT PERRY                                                          |        |   |   |   |   |    |   |        |    |     |   |   |    |
| 25 Goreski's Landing 225 Platten Boulevard Port Perry L9L 1B4       |        |   |   |   |   |    |   |        |    |     |   |   |    |
| Kristine Nicholson 905-985-9763                                     | CLEAN  |   |   |   |   |    |   |        |    |     |   |   |    |
| www.goreski.ca knicholson@parkbridge.com                            |        |   | Ů | ů |   | GP | Ŷ | RGSV   | 6  | 400 | ů | ů | 10 |
| 26 Port Perry Marina 215 Water Street Port Perry L9L 1C4            |        |   |   |   |   |    |   |        |    |     |   |   |    |
| John Mackey 905-985-3236                                            | CLEAN  |   |   |   |   |    |   |        |    |     |   |   |    |
| www.portperrymarina.ca info@portperrymarina.ca                      |        | Ļ | Ļ | ů |   | G  | Ļ | RGSV   | 6  | 150 | Ŷ | ů | 10 |
| 27 West Shore Marine 2175 Whitfield Road Port Perry L9L 1B2         |        |   |   |   |   |    |   |        |    |     |   |   |    |
| D. Kemsley 905-985-2658 westshoremarine@hotmail.com                 | CLEAN  |   | ů | ů |   |    | ů | S      | 4  | 140 | ů | ů | 12 |
| QUINTE WEST / TRENTON                                               |        |   |   |   |   |    |   |        |    |     |   |   |    |
| 3 Trent Port Marina 15 Creswell Drive, P.O. Box 490 Trenton K8V 5R6 |        |   |   |   |   |    |   |        |    |     |   |   |    |
| Craig Carter 613-392-2841 44 18 77 56                               | CLEAN  |   |   |   |   |    |   |        |    |     |   |   |    |
| www.trentportmarina.ca craigc@quintewest.ca                         | MARINE |   |   |   | ů | GD | Ŷ | GSRVLB | 14 | 374 | ů | ů |    |