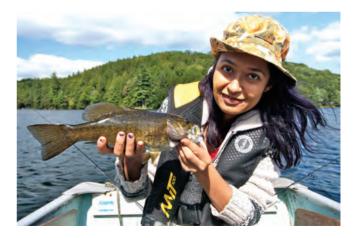

Speaking of fishing, having fresh fish for breakfast is one of the life's little pleasures that you get to experience when boating on the Trent Severn waterway. You'll find fish in all the waters from end to end – pickerel, bass, pike, muskellunge, perch and other panfish. Many boats troll a line as they travel. You'll see kids of all ages ever so hope-

fully tossing a lure off the lock walls. Serious anglers head to Rice Lake for the monster muskellunge. Wherever you are, all the marinas will be able to tell you where the best local fishing holes are. Many offer tackle and bait to go with the good advice.