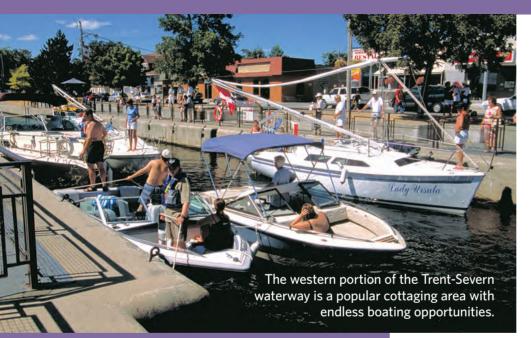

Lake Simcoe and Lake Couchiching are the largest lakes on the Trent Severn waterway. Both are long-time cottage destinations in the heart of south central Ontario. In the era when the only way to get here was by train, sportsmen would come to the wilderness to fish for the area's active muskellunge, whitefish, bass and more. They'd shoulder their rifles and stalk moose, bear and deer. Today, the moose and bear have trundled farther north but these two lakes still have faint echoes of the north woods with the call of evening loons or the early morning white throated sparrows.

Lunker bass, whitefish and muskie still lurk in the weed beds. Perch and other panfish are so plentiful that it only takes an hour or two to catch a stringer full. The area is also exciting on land with several shore side communities that are great places to visit with excellent dining, entertainment, and shopping – many within walking distance of the local transient boat slips.