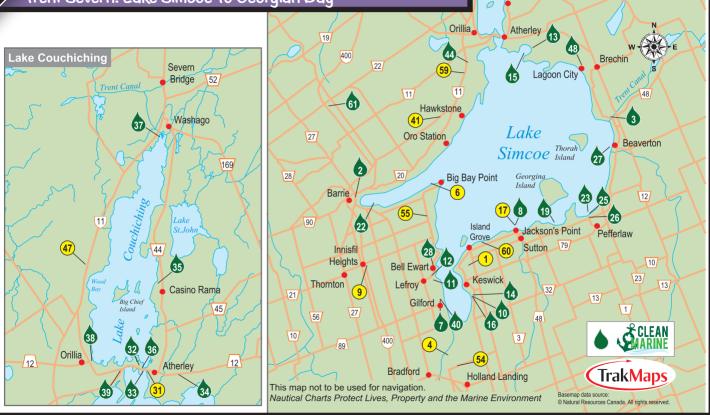

## Trent-Severn Lake Simcoe to Georgian Bay

Simcoe and all the summertime action it has to offer. The largest body of water in Southern Ontario (with the exception of the Great Lakes) Lake Simcoe is nearly round with two large bays, Kempenfelt and Cook's, and while it may only take an hour or so to cruise from one end to the other, it's recommended to spend some time and enjoy its several summertime communities. Boaters heading upstream will first come to Lagoon City, a boater's haven featuring beautiful homes that line its canals. Most have slips as part of their backyard where they moor their boats and there's a nearby full-service public marina.

While the Atherley Narrows between Simcoe and Couchiching are located nearby to explore, perhaps remain on Lake Simcoe and head southwest toward Beaverton, and enjoy its many antique stores and shops in its nearby downtown district. If you're looking for additional antiques or collectibles, Beaverton is known to host the Annual Antiques and Collectables Show and Sale in June. There's also the local Beaver River Museum and The Old Stone Jail to visit here or stock up on some fresh produce at the seasonal Farmer's Market.

Cruising further south leads to a series of communities along Lake Simcoe's southern shoreline – Pefferlaw, Sutton and Jackson's Point, where there are many services and amenities.

Leaving from Jackson Point, boaters will round into Cook's Bay where another series of communities are located along the shore. A popular one is Keswick, which is home to three accommodating marinas (two of which offer transient docking) as well as an action-packed shoreline that includes public and private beaches plus the popular Stephen Leacock Theatre. For more adventure, perhaps explore the Holland River, which is located a little further south of Keswick. This easily navigable cruising route leads to Bradford where there's a farmer's market to stock up on more fresh produce. If you happen to notice a large anchor by the shore of the East Branch, it's been there since the War of 1812. A team of oxen dragged it from Kingston, however the war ended before it could be delivered to the British.

On the west side of Cook's Bay are more communities including Gilford,

Lefroy and Bell Ewart where transient cruisers are most welcome with its series of accommodating marinas and several services.

Further north, you round Big Bay Point and head west down into Kempenfelt Bay and into the city of Barrie. The largest community on the lake, Barrie is a bustling port with transient docks and downtown boutiques (with more shopping just a short taxi ride away), a big annual attraction here is Kempenfest – a celebration every August that brings boaters from around the lake and beyond.

From Barrie, cruising north onto Lake Simcoe again leads back to the Atherly Narrows. While this is a busy summertime spot with many docks and marinas, it's hard not to miss the diehard anglers wetting their lines in the reeds in hopes of catching that trophy catch.

At

Once past the narrows, boaters will be cruising onto Lake Couchiching. The city of Orillia is the largest community on this lake. Check out the recently installed new docks and the brand new facilities building with washrooms and a large commu-

The trip from here to Georgian Bay west down the remainder of the Trent Severn takes only a few hours, and the channels and rivers that cut their way through the precambrian granite offer peace and quiet along with spectacular scenery. The lock at Washago lies at the north end of Lake Couchiching, under the bridge at Hwy 11 – not a place you'll want to spend the night on the wall. The three remaining locks in the system are some of the most exciting for boaters: Swift Rapids is the deepest lock on the Trent system; the famous and amazing Marine Railway at Big Chute is a technological marvel to this day. If you ask, the kids may be able to assist the lockmasters with opening or closing the hand-operated Lock 45 at Port Severn. Get out your charts and remember that the bouys change direction as you enter Georgian Bay because from here you're heading upstream towards Thunder Bay.